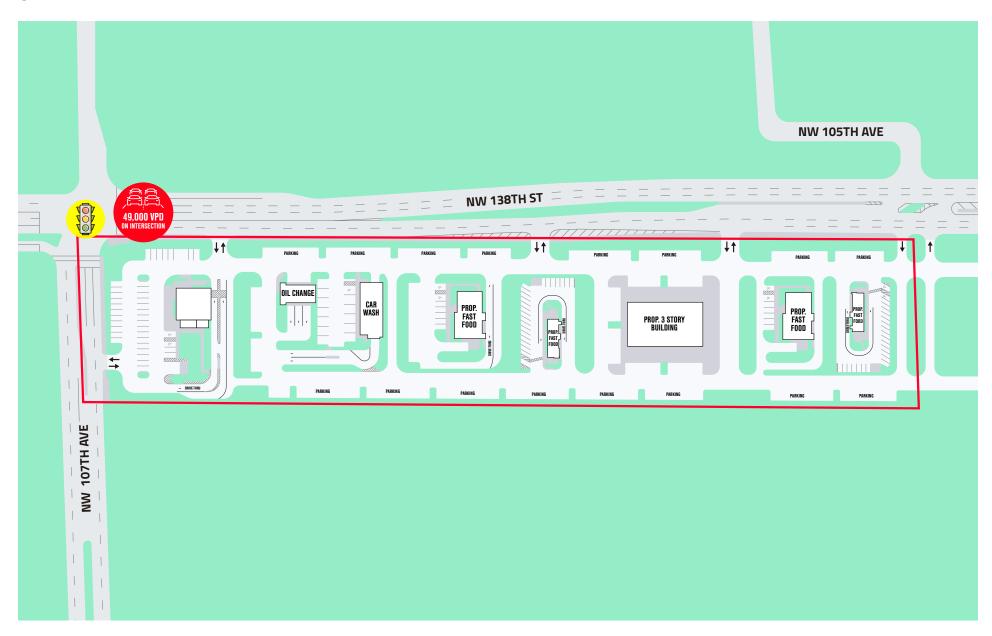

## SITE PLAN

#### INVESTMENT SUMMARY

Price From \$275,000/year NNN per acre

Parcel Number 27-2029-001-0330

**Parcel Size** 349,787 SF - 8.03 Acres

Frontage 1,300' on NW 138th St.

**Zoning** Retail Commercial District

- Located on major East/West artery of NW 138th St. Daily traffic count exceeds 49,000 VPD at the signalized intersection
- Demographics indicate rapidly expanding residential and commercial market
- Multiple ground lease opportunities available
- Ideal uses include gas station, fast food, car wash, oil change, self storage, bank and medical